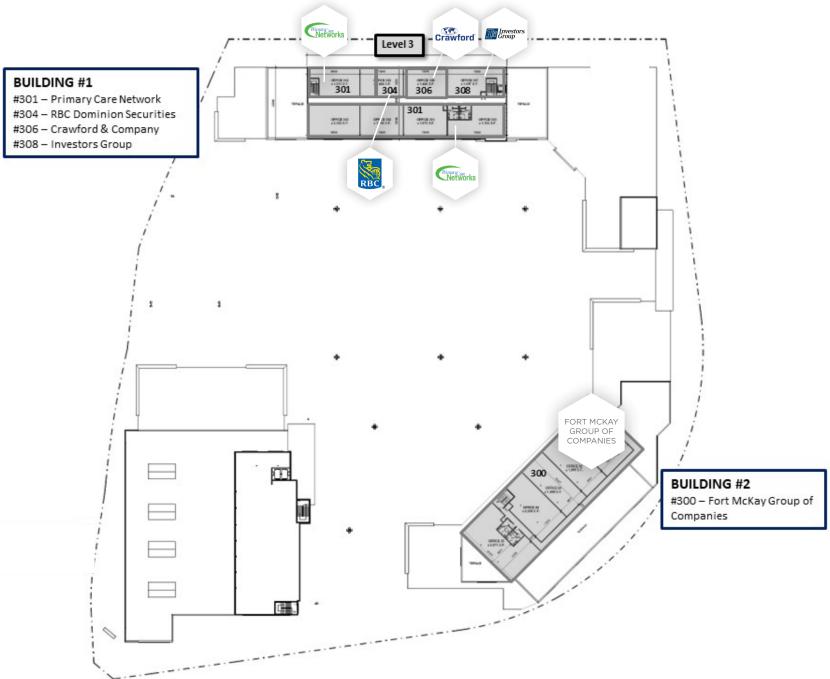

#### **AVAILABILITY**

### **BUILDING 1:**

#107 - 1,145 SF

#110 - 1,148 SF

#112 - 1,164 SF

#114 - 2,403 SF

#### **BUILDING 2:**

#104 - 5,564 SF

#107 - 1,577 SF

#### **BUILDING 3:**

#102 - 986 SF