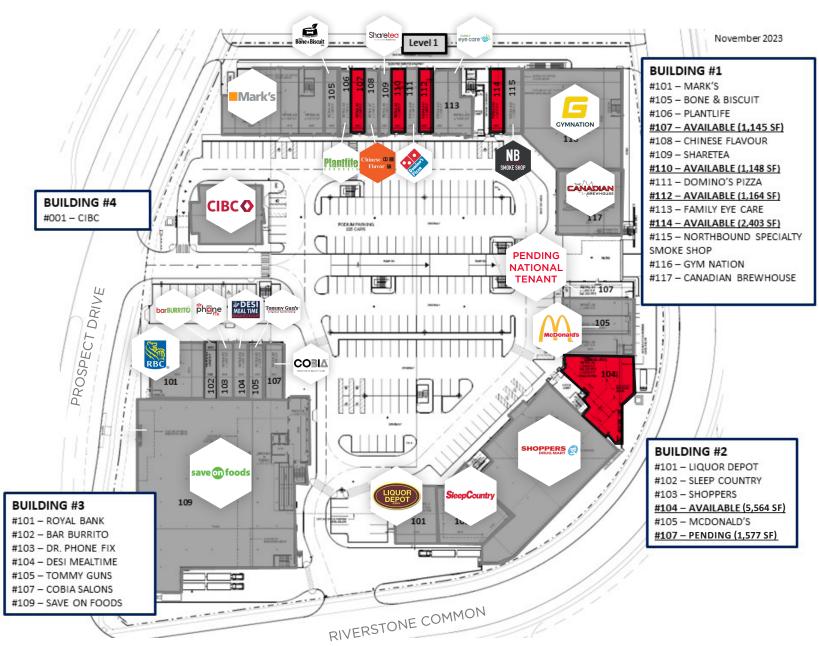

## SITE PLAN LEVEL 1

#### **AVAILABILITY**

### **BUILDING 1:**

#107 - 1,145 SF

#110 - 1,148 SF

#112 - 1,164 SF

#114 - 2,403 SF

#### **BUILDING 2:**

#104 - 5,564 SF

#107 - 1,577 SF

#### **BUILDING 3:**

#102 - 986 SF