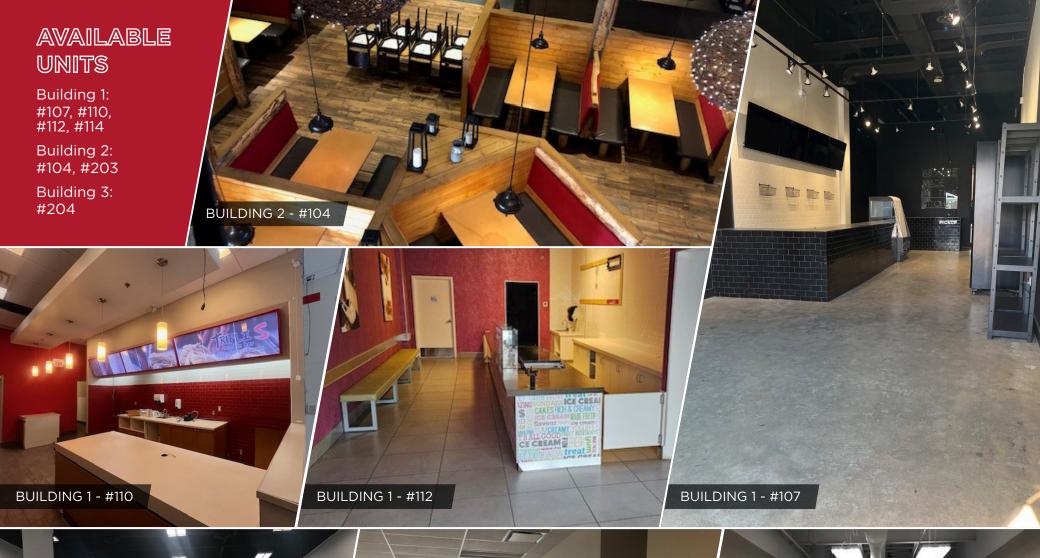

#### **AVAILABILITY**

### **BUILDING 1:**

#107 - 1,145 SF

#110 - 1,148 SF

#112 - 1,164 SF

#114 - 2,403 SF

#### **BUILDING 2:**

#104 - 5,564 SF

#107 - 1,577 SF

#### **BUILDING 3:**

#102 - 986 SF

### SITE PLAN

LEVEL 2

**AVAILABILITY** 

**BUILDING 2:** #203 - 3,254 SF

**BUILDING 3:** #204 - 1,154 SF