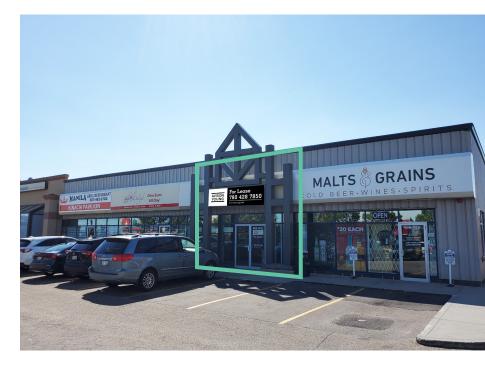

t (2018), and 21,000 vehicles per day along 107 Avenue
- Professional property management
- Rare economical anchor opportunity serving mature west-end communities



High exposure to 170 Street (30,800 VPD)

## **Retail for Lease**



## **Offering Summary**

| Area Available   | Up to 10,500 sf                                       |
|------------------|-------------------------------------------------------|
| Zoning:          | General Business Zone (CB2)                           |
| Parking:         | Parking pool with some staff parking at the rear      |
| Base Rent:       | Market                                                |
| Additional Rent: | CAM: \$5.97<br>Taxes: \$4.10<br><b>\$10.07 (2024)</b> |
|                  |                                                       |





## **Retail for Lease**

10814 - 170 Street, Edmonton, AB

## Get more information

# AVISON YOUNG

#### **Ben Volorney**

Principal D 780 909 5810 ben.volorney@avisonyoung.com

© 2024 Avison Young Commercial Real Estate Services, LP. All rights reserved. E. & O.E.: The information contained herein was obtained from sources which we deem reliable and, while thought to be correct, is not guaranteed by Avison Young