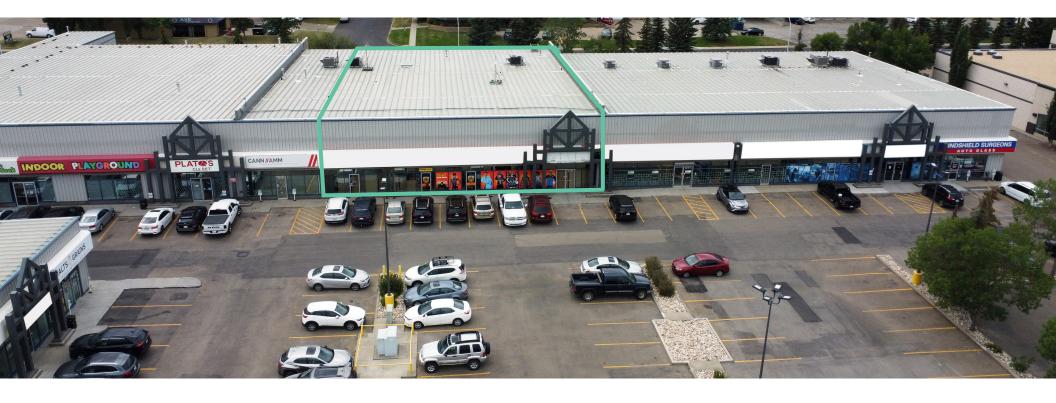

# Anchor opportunity available along major westend corridor

## Up to 10,500 sf available immediately

- Conveniently located in west Edmonton, with great access to major arterials such as 170 Street, 107 Avenue and Yellowhead Trail
- High exposure to 170 Street, with optional pylon signage available
- Well-suited for a variety of users such as general retail, health services, and showcase industrial users
- Large parking pool provides ample customer and staff parking

## **Property Description**

- Well located along 170 Street, with access to Edmonton's largest Industrial park
- High exposure and good frontage to 30,800 vehicles per day along 170 Street (2018), and 21,000 vehicles per day along 107 Avenue
- Professional property management
- Rare economical anchor opportunity serving mature west-end communities