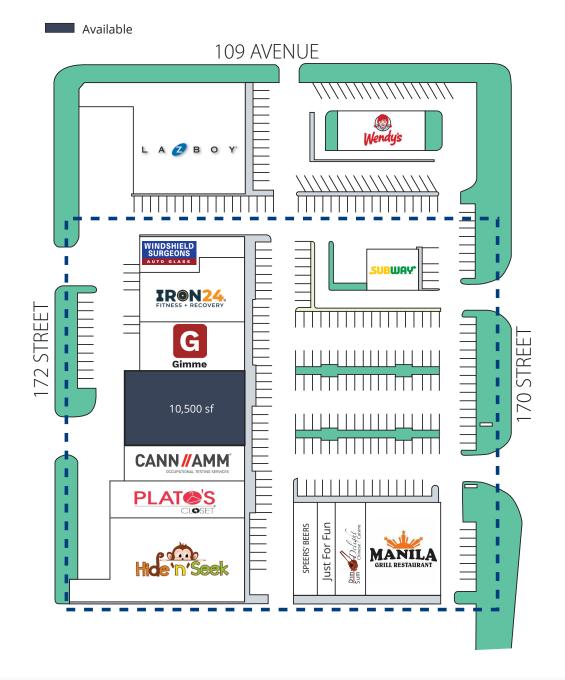

## Up to 10,500 sf available immediately

- Conveniently located in west Edmonton, with great access to major arterials such as 170 Street, 107 Avenue and Yellowhead Trail
- High exposure to 170 Street, with optional pylon signage available
- Well-suited for a variety of users such as general retail, health services, and showcase industrial users
- Large parking pool provides ample customer and staff parking

## **Property Description**

- Well located along 170 Street, with access to Edmonton's largest Industrial park
- High exposure and good frontage to 30,800 vehicles per day along 170 Street (2018), and 21,000 vehicles per day along 107 Avenue
- Professional property management
- Rare economical anchor opportunity serving mature west-end communities

## **Offering Summary**

| Area Available   | Up to 10,500 sf                                       |
|------------------|-------------------------------------------------------|
| Zoning:          | General Business Zone (CB2)                           |
| Parking:         | Parking pool with some staff parking at the rear      |
| Base Rent:       | Market                                                |
| Additional Rent: | CAM: \$5.97<br>Taxes: \$4.10<br><b>\$10.07 (2024)</b> |
|                  |                                                       |

## **Retail for Lease**

10814 - 170 Street, Edmonton, AB