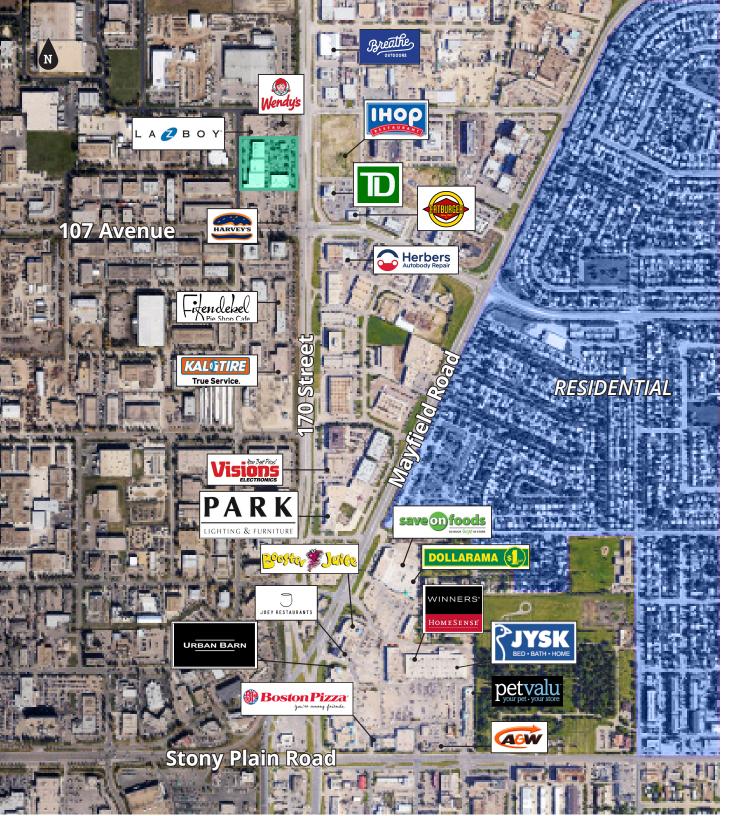

## **Retail for Lease**

95,155

Population (within 3 km)

143,320

Daytime Population (within 5 km)

11.3%

Annual Population Growth (Over last 5 years)

\$106,356

Average Household Income (2021)

## **Property Description**

- Well located along 170 Street, with access to Edmonton's largest Industrial park
- High exposure and good frontage to 30,800 vehicles per day along 170 Street (2018), and 21,000 vehicles per day along 107 Avenue
- Professional property management
- Rare economical anchor opportunity serving mature west-end communities