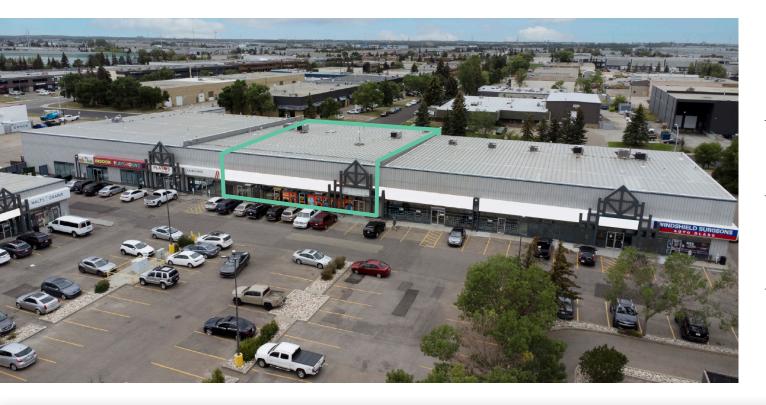

## **Property Description**

- Well located along 170 Street, with access to Edmonton's largest Industrial park
- High exposure and good frontage to 30,800 vehicles per day along 170 Street (2018), and 21,000 vehicles per day along 107 Avenue
- Professional property management
- Rare economical anchor opportunity serving mature west-end communities

High exposure to 170 Street (30,800 VPD)