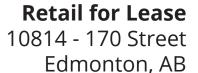

# Anchor opportunity available along major westend corridor

## Up to 10,500 sf available immediately

- Conveniently located in west Edmonton, with great access to major arterials such as 170 Street, 107 Avenue and Yellowhead Trail
- High exposure to 170 Street, with optional pylon signage available
- Well-suited for a variety of users such as general retail, health services, and showcase industrial users
- Large parking pool provides ample customer and staff parking

## **Property Description**

- Well located along 170 Street, with access to Edmonton's largest Industrial park
- High exposure and good frontage to 30,800 vehicles per day along 170 Street (2018), and 21,000 vehicles per day along 107 Avenue
- Professional property management
- Rare economical anchor opportunity serving mature west-end communities