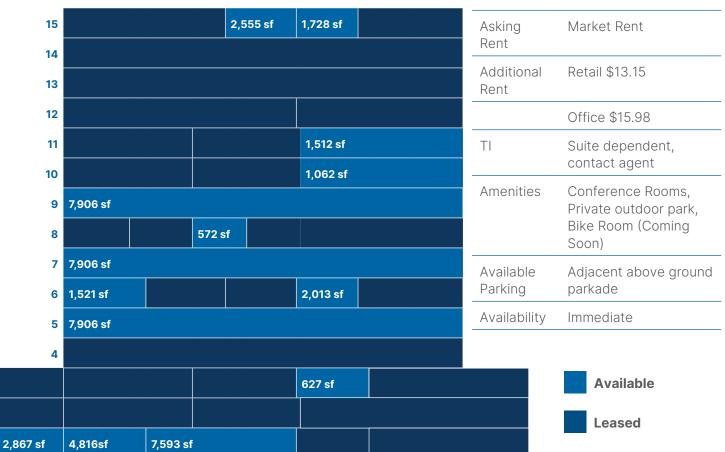

## **Property Details**

**Asking Rent** 

Market Rent

**Additional Rent** 

Retail \$13.15 / sq. ft. Office \$15.98 / sq. ft.

**Parking** 

Adjacent above ground parkade

TIA

Suite dependent, contact agent

On-site, professional building management by Melcor REIT

Walking Score 96: Walker's Paradise. Daily Errands do not require a car

Transit Score 87: Excellent Transit.

Transit is convenient for most trips

Biking Score 89: Very Bikeable. Biking is convenient for most trips.

|         | Area     |                                                                                           |
|---------|----------|-------------------------------------------------------------------------------------------|
| Unit(s) | (sq.ft.) | Comments                                                                                  |
| 500     | 7,902    | 36 offices, kitchenette, reception area, full floor unit.                                 |
| 600     | 1,521    | Raw space                                                                                 |
| 607     | 2,013    | 6 offices, reception area, open work space, kitchenette,                                  |
| 700/710 | 7,910    | 20 offices, kitchenette, large open work space, storage space, reception area.            |
| 816     | 572      | Office with reception area.                                                               |
| 900     | 7,906    | 30+ offices, kitchenette, reception area, open work space, storage space, full floor unit |
| 1002    | 1,166    | 1 office, open work space and kitchenette                                                 |
| 1105    | 1,512    | 5 offices, boardroom, kitchenette, reception area                                         |
| 1510    | 1,728    | White box condition                                                                       |
| 1530    | 2,555    | Built out offices with a kitchenette, river valley views                                  |