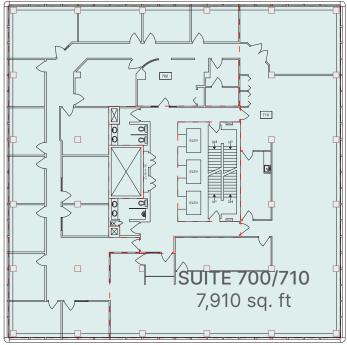

## **Sixth & Seventh Floors**

SUITE 600 | 1,521 sq. ft. SUIT 700/710 | 7,910 sq. ft.

#### **Seventh Floor**

Biking Score 89: Very Bikeable. Biking is convenient for most trips.

|         | Area     |                                                                                           |
|---------|----------|-------------------------------------------------------------------------------------------|
| Unit(s) | (sq.ft.) | Comments                                                                                  |
| 500     | 7,902    | 36 offices, kitchenette, reception area, full floor unit.                                 |
| 600     | 1,521    | Raw space                                                                                 |
| 607     | 2,013    | 6 offices, reception area, open work space, kitchenette,                                  |
| 700/710 | 7,910    | 20 offices, kitchenette, large open work space, storage space, reception area.            |
| 816     | 572      | Office with reception area.                                                               |
| 900     | 7,906    | 30+ offices, kitchenette, reception area, open work space, storage space, full floor unit |
| 1002    | 1,166    | 1 office, open work space and kitchenette                                                 |
| 1105    | 1,512    | 5 offices, boardroom, kitchenette, reception area                                         |
| 1510    | 1,728    | White box condition                                                                       |
| 1530    | 2,555    | Built out offices with a kitchenette, river valley views                                  |