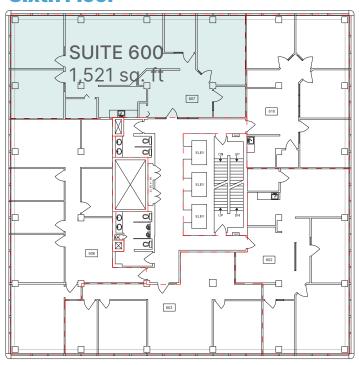

## **Sixth & Seventh Floors**

SUITE 600 | 1,521 sq. ft. SUIT 700/710 | 7,910 sq. ft.

#### **Sixth Floor**

Biking Score 89: Very Bikeable. Biking is convenient for most trips.

|         | Area     |                                                                                           |
|---------|----------|-------------------------------------------------------------------------------------------|
| Unit(s) | (sq.ft.) | Comments                                                                                  |
| 500     | 7,902    | 36 offices, kitchenette, reception area, full floor unit.                                 |
| 600     | 1,521    | Raw space                                                                                 |
| 607     | 2,013    | 6 offices, reception area, open work space, kitchenette,                                  |
| 700/710 | 7,910    | 20 offices, kitchenette, large open work space, storage space, reception area.            |
| 816     | 572      | Office with reception area.                                                               |
| 900     | 7,906    | 30+ offices, kitchenette, reception area, open work space, storage space, full floor unit |
| 1002    | 1,166    | 1 office, open work space and kitchenette                                                 |
| 1105    | 1,512    | 5 offices, boardroom, kitchenette, reception area                                         |
| 1510    | 1,728    | White box condition                                                                       |
| 1530    | 2,555    | Built out offices with a kitchenette, river valley views                                  |