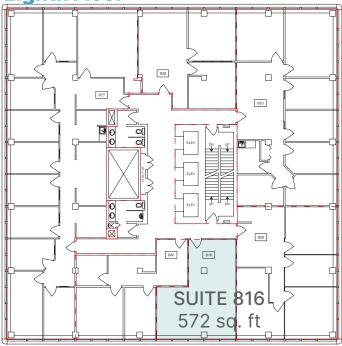

## **Eight & Ninth Floors**

SUITE 816 | 572 sq. ft. SUIT 900 | 7,906 sq. ft.

Biking Score 89: Very Bikeable. Biking is convenient for most trips.

|         | Area     |                                                                                           |
|---------|----------|-------------------------------------------------------------------------------------------|
| Unit(s) | (sq.ft.) | Comments                                                                                  |
| 500     | 7,902    | 36 offices, kitchenette, reception area, full floor unit.                                 |
| 600     | 1,521    | Raw space                                                                                 |
| 607     | 2,013    | 6 offices, reception area, open work space, kitchenette,                                  |
| 700/710 | 7,910    | 20 offices, kitchenette, large open work space, storage space, reception area.            |
| 816     | 572      | Office with reception area.                                                               |
| 900     | 7,906    | 30+ offices, kitchenette, reception area, open work space, storage space, full floor unit |
| 1002    | 1,166    | 1 office, open work space and kitchenette                                                 |
| 1105    | 1,512    | 5 offices, boardroom, kitchenette, reception area                                         |
| 1510    | 1,728    | White box condition                                                                       |
| 1530    | 2,555    | Built out offices with a kitchenette, river valley views                                  |