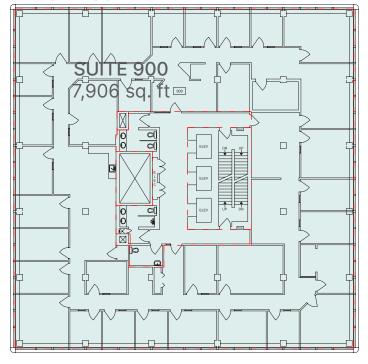

## **Eight & Ninth Floors**

SUITE 816 | 572 sq. ft. SUIT 900 | 7,906 sq. ft.

#### **Ninth Floor**

Biking Score 89: Very Bikeable. Biking is convenient for most trips.

|         | Area     |                                                                                           |
|---------|----------|-------------------------------------------------------------------------------------------|
| Unit(s) | (sq.ft.) | Comments                                                                                  |
| 500     | 7,902    | 36 offices, kitchenette, reception area, full floor unit.                                 |
| 600     | 1,521    | Raw space                                                                                 |
| 607     | 2,013    | 6 offices, reception area, open work space, kitchenette,                                  |
| 700/710 | 7,910    | 20 offices, kitchenette, large open work space, storage space, reception area.            |
| 816     | 572      | Office with reception area.                                                               |
| 900     | 7,906    | 30+ offices, kitchenette, reception area, open work space, storage space, full floor unit |
| 1002    | 1,166    | 1 office, open work space and kitchenette                                                 |
| 1105    | 1,512    | 5 offices, boardroom, kitchenette, reception area                                         |
| 1510    | 1,728    | White box condition                                                                       |
| 1530    | 2,555    | Built out offices with a kitchenette, river valley views                                  |