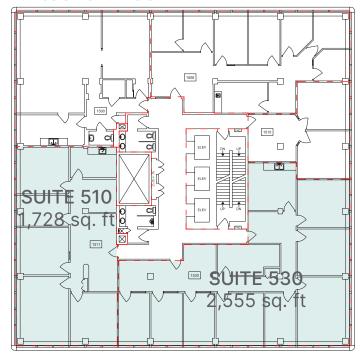

### **Eleventh & Fifteenth Floors**

SUITE 1105 | 1,512 sq. ft. SUIT 510 | 1,728 sq. ft. SUIT 530 | 2,555 sq. ft.

#### **Fifteenth Floor**

Biking Score 89: Very Bikeable. Biking is convenient for most trips.

|         | Area     |                                                                                           |
|---------|----------|-------------------------------------------------------------------------------------------|
| Unit(s) | (sq.ft.) | Comments                                                                                  |
| 500     | 7,902    | 36 offices, kitchenette, reception area, full floor unit.                                 |
| 600     | 1,521    | Raw space                                                                                 |
| 607     | 2,013    | 6 offices, reception area, open work space, kitchenette,                                  |
| 700/710 | 7,910    | 20 offices, kitchenette, large open work space, storage space, reception area.            |
| 816     | 572      | Office with reception area.                                                               |
| 900     | 7,906    | 30+ offices, kitchenette, reception area, open work space, storage space, full floor unit |
| 1002    | 1,166    | 1 office, open work space and kitchenette                                                 |
| 1105    | 1,512    | 5 offices, boardroom, kitchenette, reception area                                         |
| 1510    | 1,728    | White box condition                                                                       |
| 1530    | 2,555    | Built out offices with a kitchenette, river valley views                                  |