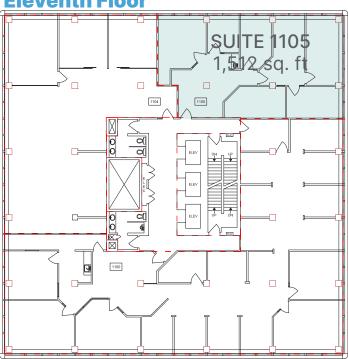

### **Eleventh & Fifteenth Floors**

SUITE 1105 | 1,512 sq. ft. SUIT 510 | 1,728 sq. ft. SUIT 530 | 2,555 sq. ft.

#### **Eleventh Floor**

Biking Score 89: Very Bikeable. Biking is convenient for most trips.

|         | Area     |                                                                                           |
|---------|----------|-------------------------------------------------------------------------------------------|
| Unit(s) | (sq.ft.) | Comments                                                                                  |
| 500     | 7,902    | 36 offices, kitchenette, reception area, full floor unit.                                 |
| 600     | 1,521    | Raw space                                                                                 |
| 607     | 2,013    | 6 offices, reception area, open work space, kitchenette,                                  |
| 700/710 | 7,910    | 20 offices, kitchenette, large open work space, storage space, reception area.            |
| 816     | 572      | Office with reception area.                                                               |
| 900     | 7,906    | 30+ offices, kitchenette, reception area, open work space, storage space, full floor unit |
| 1002    | 1,166    | 1 office, open work space and kitchenette                                                 |
| 1105    | 1,512    | 5 offices, boardroom, kitchenette, reception area                                         |
| 1510    | 1,728    | White box condition                                                                       |
| 1530    | 2,555    | Built out offices with a kitchenette, river valley views                                  |