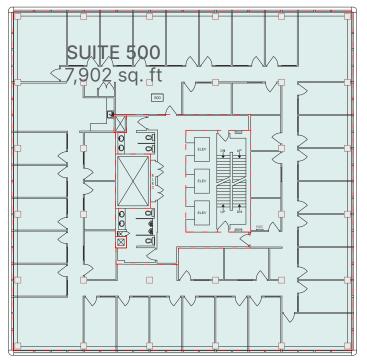

# **Basement, Main & Fifth Floors**

SUIT 500 | 7,902 sq. ft.

#### **Fifth Floor**

Biking Score 89: Very Bikeable. Biking is convenient for most trips.

|         | Area     |                                                                                           |
|---------|----------|-------------------------------------------------------------------------------------------|
| Unit(s) | (sq.ft.) | Comments                                                                                  |
| 500     | 7,902    | 36 offices, kitchenette, reception area, full floor unit.                                 |
| 600     | 1,521    | Raw space                                                                                 |
| 607     | 2,013    | 6 offices, reception area, open work space, kitchenette,                                  |
| 700/710 | 7,910    | 20 offices, kitchenette, large open work space, storage space, reception area.            |
| 816     | 572      | Office with reception area.                                                               |
| 900     | 7,906    | 30+ offices, kitchenette, reception area, open work space, storage space, full floor unit |
| 1002    | 1,166    | 1 office, open work space and kitchenette                                                 |
| 1105    | 1,512    | 5 offices, boardroom, kitchenette, reception area                                         |
| 1510    | 1,728    | White box condition                                                                       |
| 1530    | 2,555    | Built out offices with a kitchenette, river valley views                                  |