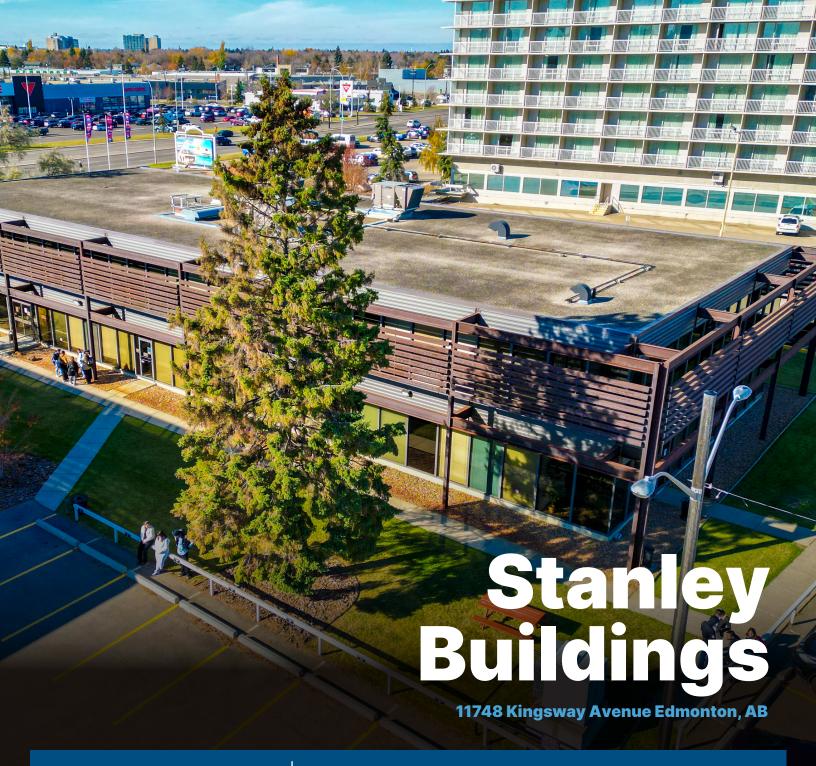

# Stanley Buildings 11748 Kingsway Avenue Edmonton, AB

### **Highlights**

Near Kingsway Mall and Transit Centre

Freestanding buildings with dedicated parking