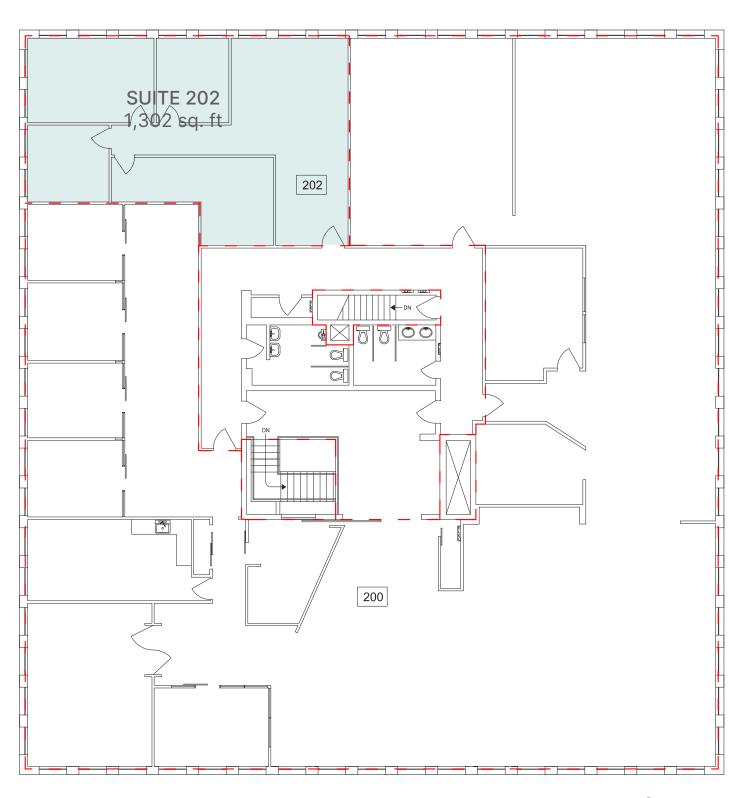

## 11748 Second Floor

SUITE 202 | 1,302 sq. ft.

Biking 44: Somewhat Bikeable. Minimal bike infrastructure

| UNIT(S) | AREA (SF) | COMMENTS                          |
|---------|-----------|-----------------------------------|
| 202     | 1,302     | Reception, kitchenette, 3 offices |