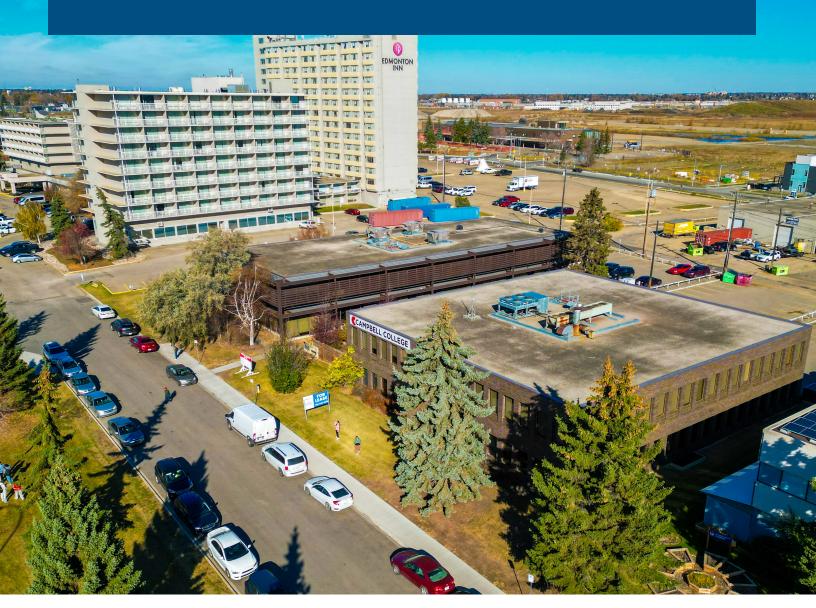

1 / sq. ft. 11810 - \$13.60 / sq. ft.

#### **Parking**

Adjacent above ground parkade

#### TIA

Suite dependent, contact agent



On-site, professional building management by Melcor REIT



Walking score 66: Somewhat Walkable. Some errands can be accomplished on foot



**Transit Score 54: Good Transit. Many** nearby public transportation options



Biking 44: Somewhat Bikeable. Minimal bike infrastructure

| UNIT(S) | AREA (SF) | COMMENTS                          |
|---------|-----------|-----------------------------------|
| 202     | 1,302     | Reception, kitchenette, 3 offices |

# 11748 First Floor





## 11748 Second Floor

SUITE 202 | 1,302 sq. ft.



# 11810 First Floor





## 11810 Second Floor



# Stanley Buildings 11748 Kingsway Avenue Edmonton, AB

## Office | For Lease







### **Kingsway Mall and Transit Centre**

20 min walk (Walmart, Hudsons Bay, Moxies, McDonald's)



### **Kingsway Centre**

9 min walk (Superstore, Starbucks, Pho Hoan, Pasteur)

### **Contact Us**

**Shauna Hazlett** Senior Leasing Manager +1.780.945.2797 SHazlett@melcor.ca