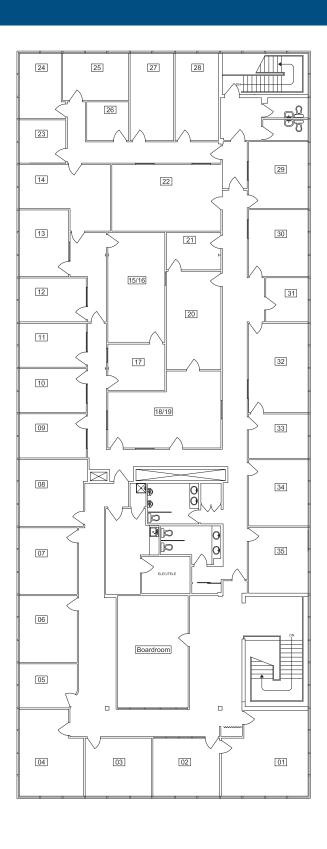

# 11748 First Floor

## 11748 Second Floor

SUITE 202 | 1,302 sq. ft.

# 11810 First Floor

## 11810 Second Floor