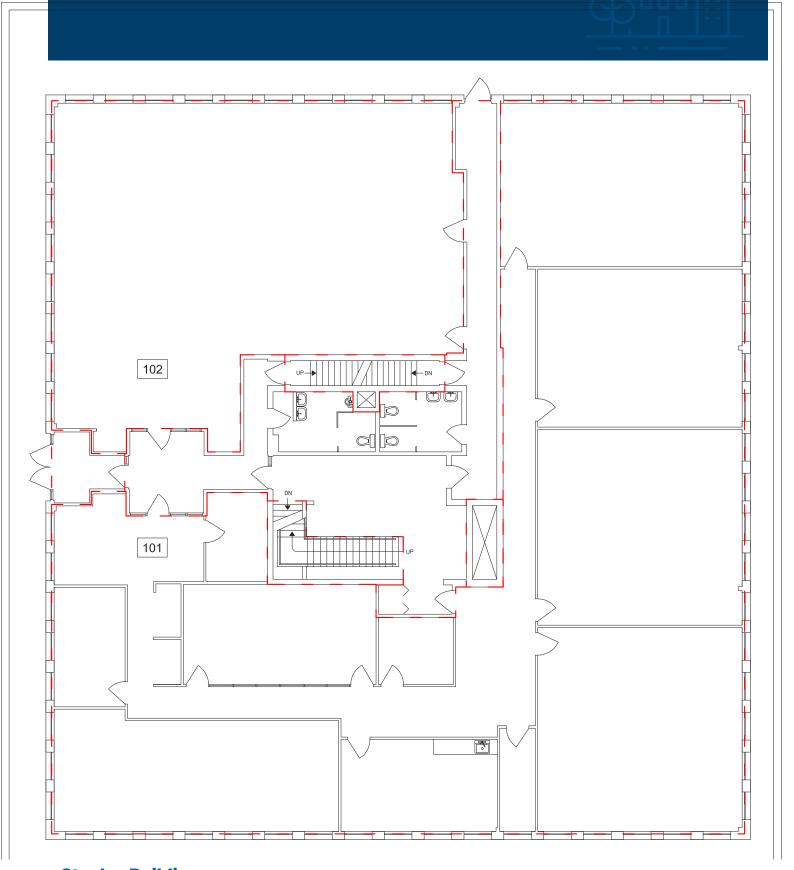

cent above ground

Parking parkade

Parking Ratio 2:1,000

Availability Immediate



# **Property Details**



### **Asking Rent**

Market Rent

#### **Additional Rent**

11748 - \$17.01 / sq. ft. 11810 - \$13.60 / sq. ft.

#### **Parking**

Adjacent above ground parkade

#### TIA

Suite dependent, contact agent



On-site, professional building management by Melcor REIT



Walking score 66: Somewhat Walkable. Some errands can be accomplished on foot



**Transit Score 54: Good Transit. Many** nearby public transportation options



Biking 44: Somewhat Bikeable. Minimal bike infrastructure

| UNIT(S) | AREA (SF) | COMMENTS                          |
|---------|-----------|-----------------------------------|
| 202     | 1,302     | Reception, kitchenette, 3 offices |

# 11748 First Floor





## 11748 Second Floor

SUITE 202 | 1,302 sq. ft.



# 11810 First Floor





## 11810 Second Floor



# Stanley Buildings 11748 Kingsway Avenue Edmonton, AB

## Office | For Lease







### **Kingsway Mall and Transit Centre**

20 min walk (Walmart, Hudsons Bay, Moxies, McDonald's)



### **Kingsway Centre**

9 min walk (Superstore, Starbucks, Pho Hoan, Pasteur)

### **Contact Us**

**Shauna Hazlett** Senior Leasing Manager +1.780.945.2797 SHazlett@melcor.ca