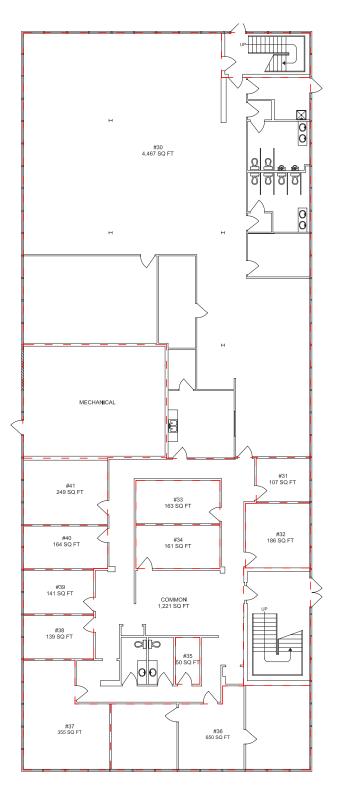

# 11748 First Floor

## 11748 Second Floor

SUITE 202 | 1,302 sq. ft.

# 11810 First Floor

## 11810 Second Floor