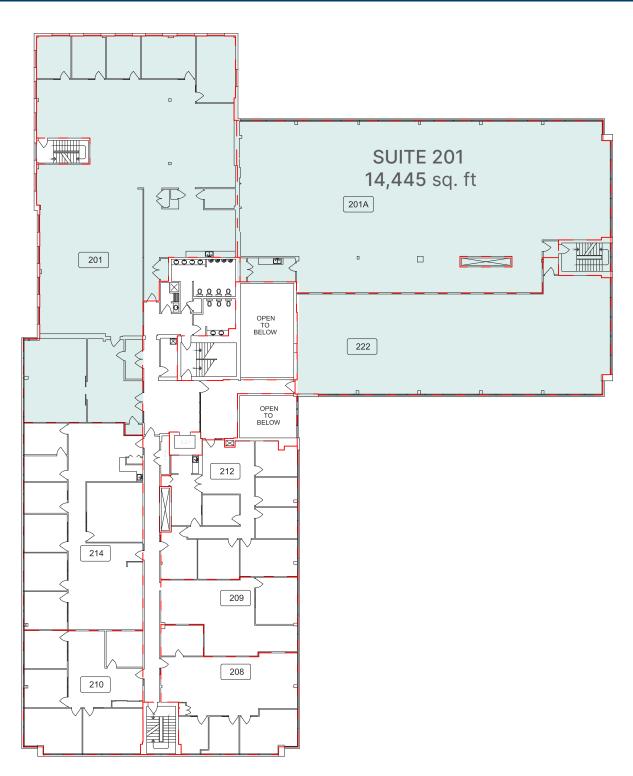

Suite dependent, contact agent

On-site, professional building management by Melcor REIT

Some errands can be accomplished on foot

A few nearby public transportation options

Some bike infrastructure

| UNIT(S) | AREA (SF) | COMMENTS                                                                                                |
|---------|-----------|---------------------------------------------------------------------------------------------------------|
| 102     | 1,991     | Undeveloped space                                                                                       |
| 201/202 | 14,445    | Reception, large Kitchen, 27 private offices, large open spaces, 4 storage areas, 2 large meeting rooms |
| 304     | 863       | Kitchenette, 2 offices and open space.                                                                  |
| 376     | 3,348     | Brand new Reception, large kitchenette, 9 private offices, 2 meeting rooms, one storage room.           |

#### **Second Floor**

SUITE 201/202 | 14,445 sq. ft.