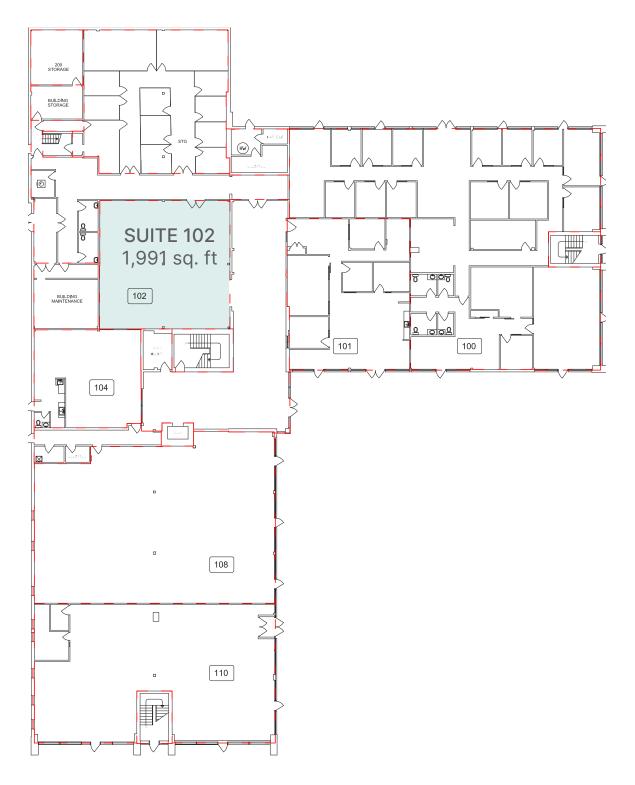

Suite dependent, contact agent

On-site, professional building management by Melcor REIT

Some errands can be accomplished on foot

A few nearby public transportation options

Some bike infrastructure

| UNIT(S) | AREA (SF) | COMMENTS                                                                                                |
|---------|-----------|---------------------------------------------------------------------------------------------------------|
| 102     | 1,991     | Undeveloped space                                                                                       |
| 201/202 | 14,445    | Reception, large Kitchen, 27 private offices, large open spaces, 4 storage areas, 2 large meeting rooms |
| 304     | 863       | Kitchenette, 2 offices and open space.                                                                  |
| 376     | 3,348     | Brand new Reception, large kitchenette, 9 private offices, 2 meeting rooms, one storage room.           |

#### **First Floor**

SUITE 201 | 1,991 sq. ft.