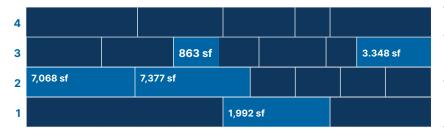

Suite dependent, contact agent

On-site, professional building management by Melcor REIT

Some errands can be accomplished on foot

A few nearby public transportation options

Some bike infrastructure

| UNIT(S) | AREA (SF) | COMMENTS                                                                                                |
|---------|-----------|---------------------------------------------------------------------------------------------------------|
| 102     | 1,991     | Undeveloped space                                                                                       |
| 201/202 | 14,445    | Reception, large Kitchen, 27 private offices, large open spaces, 4 storage areas, 2 large meeting rooms |
| 304     | 863       | Kitchenette, 2 offices and open space.                                                                  |
| 376     | 3,348     | Brand new Reception, large kitchenette, 9 private offices, 2 meeting rooms, one storage room.           |

#### **First Floor**

SUITE 201 | 1,991 sq. ft.

#### **Second Floor**

SUITE 201/202 | 14,445 sq. ft.

#### **Third Floor**

SUITE 304 | 863 sq. ft . SUITE 376 | 3,348 sq. ft .