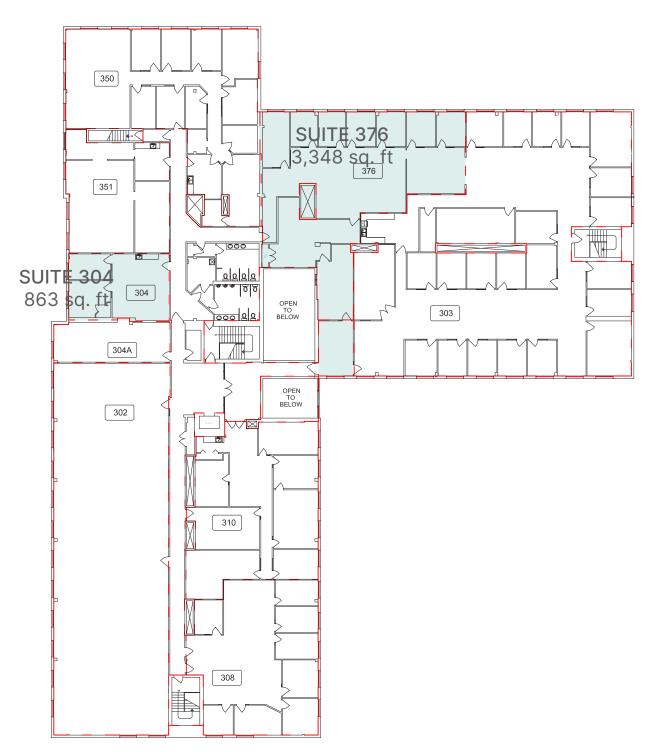

Suite dependent, contact agent

On-site, professional building management by Melcor REIT

Some errands can be accomplished on foot

A few nearby public transportation options

Some bike infrastructure

| UNIT(S) | AREA (SF) | COMMENTS                                                                                                |
|---------|-----------|---------------------------------------------------------------------------------------------------------|
| 102     | 1,991     | Undeveloped space                                                                                       |
| 201/202 | 14,445    | Reception, large Kitchen, 27 private offices, large open spaces, 4 storage areas, 2 large meeting rooms |
| 304     | 863       | Kitchenette, 2 offices and open space.                                                                  |
| 376     | 3,348     | Brand new Reception, large kitchenette, 9 private offices, 2 meeting rooms, one storage room.           |

#### **Third Floor**

SUITE 304 | 863 sq. ft . SUITE 376 | 3,348 sq. ft .