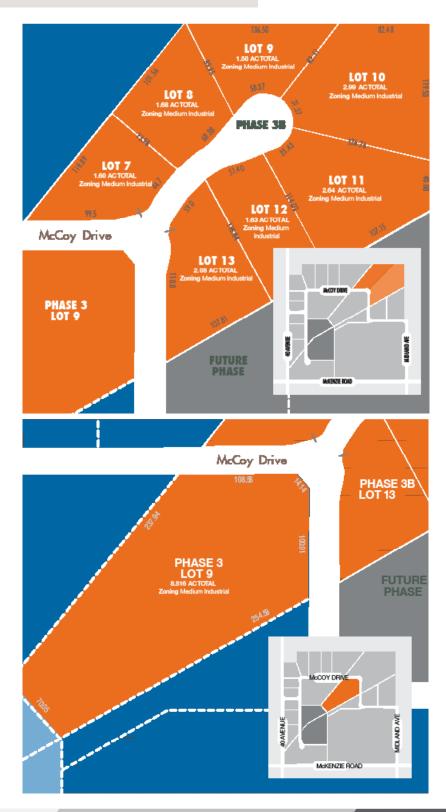

#### PROPERTY HIGHLIGHTS:

| Gross Leasable Area:            | 66,300 sf                     |
|---------------------------------|-------------------------------|
| Acres:                          | 160                           |
| Major Transportation<br>Routes: | Queen Elizabeth II<br>Highway |
| Zoning:                         | MD — Medium<br>Industrial     |
| 2024 Operating Cost:            | \$4.49                        |

#### SITE HIGHLIGHTS:

| Parking:                | 102 stalls                                          |
|-------------------------|-----------------------------------------------------|
| Building Size           | 66,300 sf                                           |
| Bay Size<br>and Height: | • 4,000 sf<br>• 28' - 0"                            |
| Power:                  | • 200 amps/bay @ 120-208<br>• 70 amps/bay @ 347/600 |
| Yard Space:             | 61,532 sf (1.41 acres)                              |