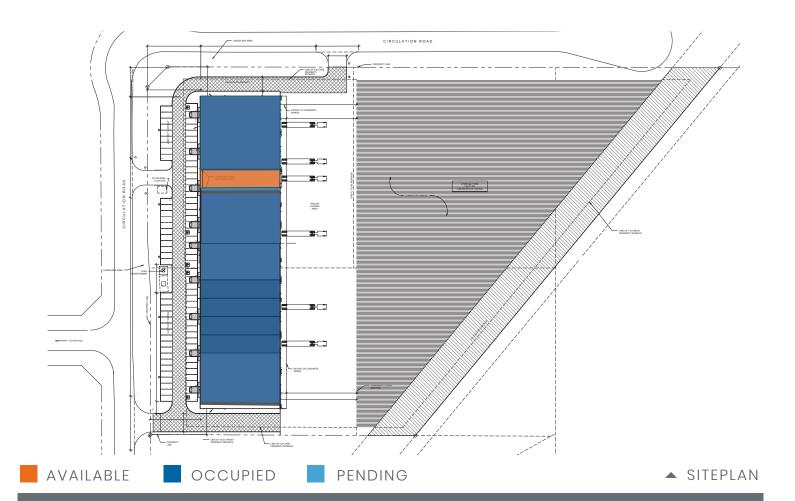

#### SITE HIGHLIGHTS:

| Parking:                | 102 stalls                                          |
|-------------------------|-----------------------------------------------------|
| Building Size           | 66,300 sf                                           |
| Bay Size<br>and Height: | • 4,000 sf<br>• 28' - 0"                            |
| Power:                  | • 200 amps/bay @ 120-208<br>• 70 amps/bay @ 347/600 |
| Yard Space:             | 61,532 sf (1.41 acres)                              |