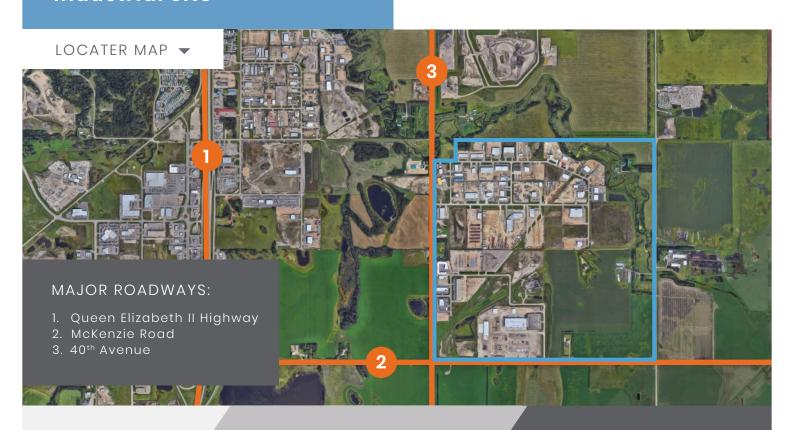

#### PROPERTY HIGHLIGHTS:

| Gross Leasable Area:            | 66,300 sf                     |
|---------------------------------|-------------------------------|
| Acres:                          | 160                           |
| Major Transportation<br>Routes: | Queen Elizabeth II<br>Highway |
| Zoning:                         | MD — Medium<br>Industrial     |
| 2024 Operating Cost:            | \$4.49                        |