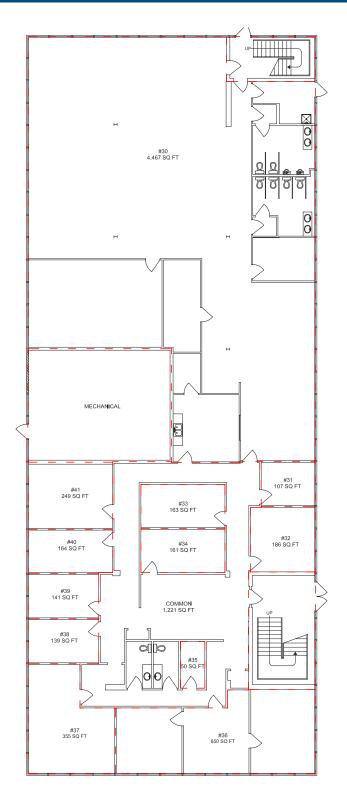

dditional Rent 11748 - \$17.01 / sq. ft. 11810 - \$13.60 / sq. ft.

**Parking** Adjacent above ground parkade

**TIA** Suite dependent, contact agent



On-site, professional building management by Melcor REIT



Walking score 66: Somewhat Walkable. Some errands can be accomplished on foot



Transit Score 54: Good Transit. Many nearby public transportation options



Biking 44: Somewhat Bikeable. Minimal bike infrastructure

| UNIT(S) | AREA (SF) | COMMENTS                          |
|---------|-----------|-----------------------------------|
| 202     | 1,318     | Reception, kitchenette, 3 offices |

## **11748 First Floor**



Stanley Buildings 11748 Kingsway Avenue Edmonton, AB



#### **11748 Second Floor**

SUITE 202 | 1,318 sq. ft.



Office | For Lease

# **11810 First Floor**





Stanley Buildings 11748 Kingsway Avenue Edmonton, AB



## **11810 Second Floor**



Office | For Lease

# **Stanley Buildings** 11748 Kingsway Avenue Edmonton, AB

#### Office | For Lease





#### **Kingsway Mall and Transit Centre**

20 min walk (Walmart, Hudsons Bay, Moxies, McDonald's)



#### **Kingsway Centre** 9 min walk (Superstore,

Starbucks, Pho Hoan, Pasteur)

# **Contact Us**

#### Shauna Hazlett

Senior Leasing Manager +1.780.945.2797 SHazlett@melcor.ca