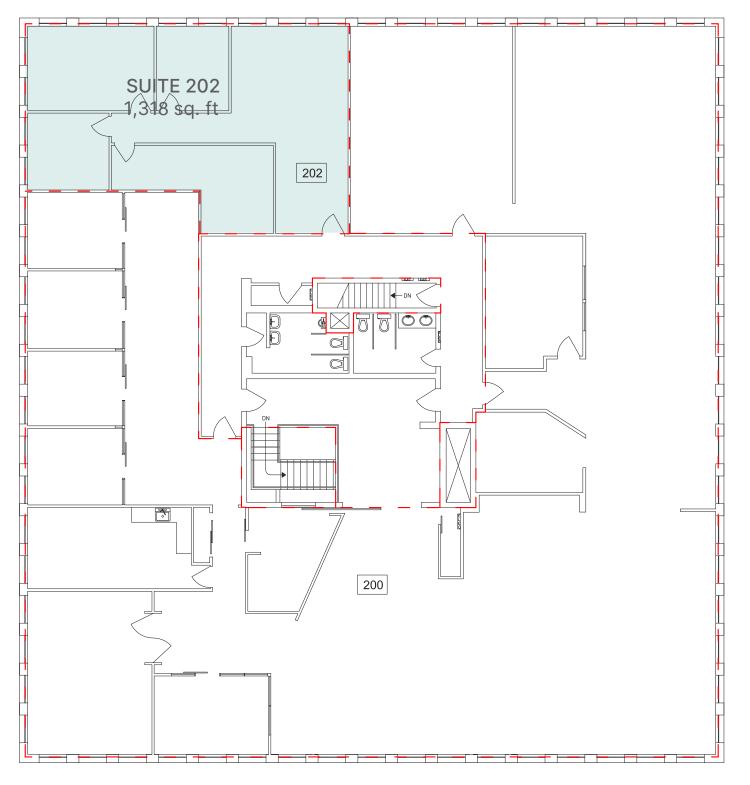

| UNIT(S) | AREA (SF) | COMMENTS                          |
|---------|-----------|-----------------------------------|
| 202     | 1,318     | Reception, kitchenette, 3 offices |

#### **11748 Second Floor**

SUITE 202 | 1,318 sq. ft.

Office | For Lease