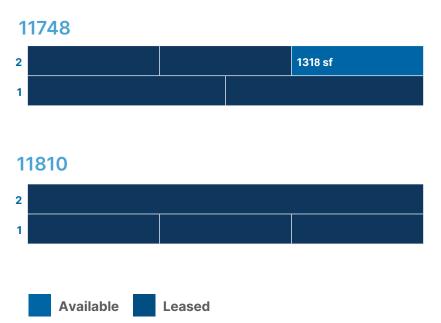

# **Availabilities**

| Asking Rent          | Market Rent                       |
|----------------------|-----------------------------------|
| Additional Rent      | 11748 - \$17.01                   |
|                      | 11810 - \$13.60                   |
| ТІ                   | Suite dependent, contact<br>agent |
| Amenities            | Private outdoor amenity<br>area   |
| Available<br>Parking | Adjacent above ground<br>parkade  |
| Parking Ratio        | 2:1,000                           |
| Availability         | Immediate                         |

| UNIT(S) | AREA (SF) | COMMENTS                          |
|---------|-----------|-----------------------------------|
| 202     | 1,318     | Reception, kitchenette, 3 offices |

#### **11748 Second Floor**

SUITE 202 | 1,318 sq. ft.

Office | For Lease