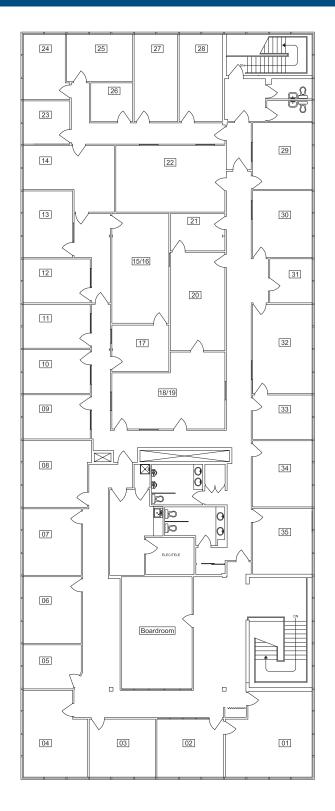

# **11810 First Floor**

Stanley Buildings 11748 Kingsway Avenue Edmonton, AB

## **11810 Second Floor**

Office | For Lease